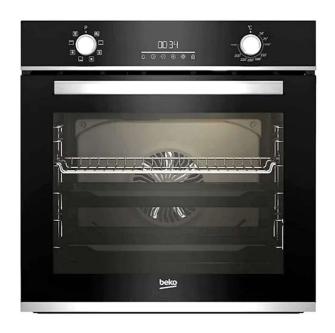

## BEKO OVEN ELEC. 8 FUNCTION BLACK+S/STEEL

Model Number: BBIM13300XM

| KEY FEATURES:      |                  |
|--------------------|------------------|
| Product Type:      | Oven             |
| Installation Type: | Built-in         |
| Colour:            | Black            |
| Fuel Type:         | Electric         |
| Capacity:          | 72L              |
| Main Oven Type:    | Multi-functional |
| Energy Rating:     | А                |

| SPECIFICATIONS:         |             |
|-------------------------|-------------|
| Max Power:              | 2.5 kW      |
| Programmer:             | LED Display |
| Number of Functions:    | 8           |
| Door Type:              | Enamel Door |
| Number of Glasses:      | 2-layer     |
| Cooling Ventilation:    | Yes         |
| Automatic Switch Off:   | Yes         |
| Baking Rack:            | 1pc         |
| 45mm Depth Baking Pan:  | 1pc         |
| Oven Light:             | Yes         |
| Defrost:                | Yes         |
| Radiant Grilling:       | Yes         |
| Radiant Grilling + Fan: | Yes         |
| Convection:             | Yes         |
| ECO:                    | No          |